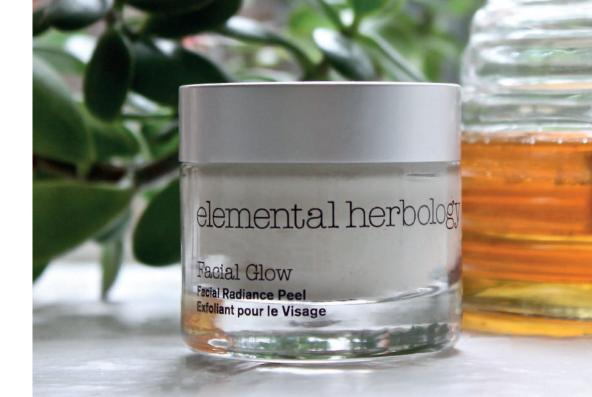

# Facial Glow

radiance peel 50ml 1.7fl oz e

Gently exfoliates dead surface cells leaving skin smoother and more radiant. A weekly essential for all skin types.