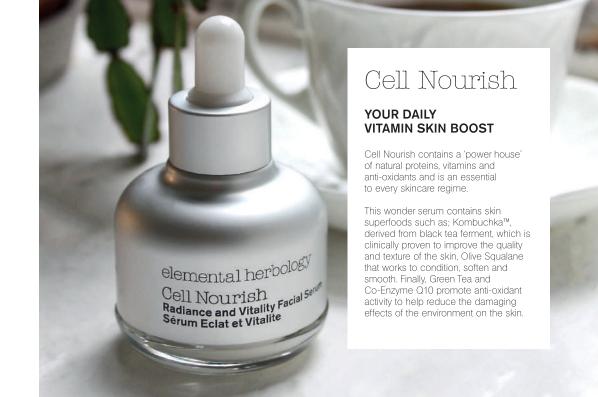

### Cell Nourish

radiance & vitality serum 30ml 1fl oz e

This vitamin boosting serum contains a 'power house' of proteins, vitamins and anti-oxidants to transform and nourish dull skin