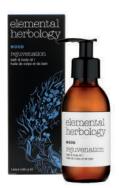

#### Wood Rejuventation

bath & body oil 145ml 4.9fl oz e

Invigorate body and mind and nourish skin with the rejuvenating combination of essentials oils to relieve aches and pains and clear your mind.

bath & body oil i' buile de come et de bain