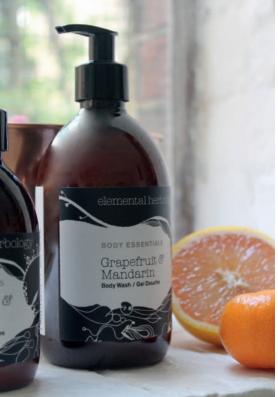

### Grapefruit & Mandarin

hand & body wash 490ml 16.6fl oz e

A fresh and zesty body wash with Cucumber and Kakadu Plum extract to refresh and soothe the skin. Mandarin, Lemon, Grapefruit and Rosemary help flush away toxins and leave an invigorating scent.