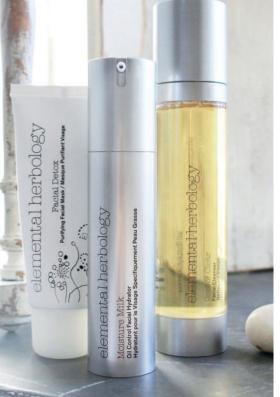

# Oil Control

### **FIRE**

The Oil Control collection contains anti-bacterial botanicals including Tea Tree, Bisabolol and Aloe Vera to purify and soothe oil prone and congested skin for a clear complexion.

These lighter formulations are great to use during the summer months or when skin is more prone to break-outs. Oil Control is aligned to the Fire element as it is effective on skin that can be inflammed.

Cool & Clear facial cleanser

100ml 3.4fl oz e This anti-bacterial, foaming facial cleanser gently dissolves impurities, clears pores and removes all traces of make-up, leaving the skin feeling

clean and naturally refreshed.

# Moisture Milk

facial moisturiser

and blemishes.

50ml 1.7fl oz e Helps reduce excess oil and congestion. This anti-bacterial facial moisturiser is ideal for those prone to break-outs

elemental herbology

OIL CONTROL

Pacial Datox Puriting Facia Mask Mangas Purified

A clay mask to eliminate surface toxins, resolve congestion and balance sebum production while also helping to brighten and soothe the skin, leaving it soft, clear and glowing.