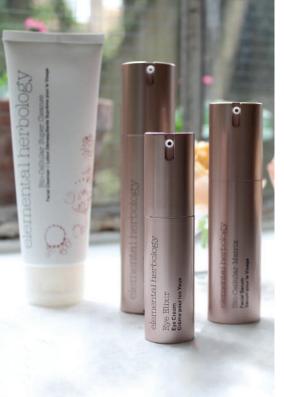

# Bio-Cellular

Super Cleanse facial cleanser

complexion.

125ml 4.2fl oz e A luxurious milk cleanser to gently purify the skin and stimulate cell turnover for a radiant and nourished

# Hyaluronic

Booster Plus + intensive moisture serum

30ml 1fl oz e

An instant natural
antidote to a dry, dull
complexions, this serum
protects skin against
moisture loss and helps
to plump out fine lines

# Bio-Cellular

Matrix facial serum

30ml Ifl oz e

Advanced bio-active technology increases hydration and improves skin tone for replumped, tightened and visibly smoothed skin.