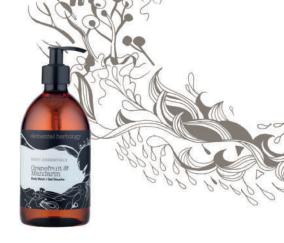

### Grapefruit & Mandarin

hand & body wash 490ml 16.6fl oz e

A fresh and zesty body wash with Cucumber and Kakadu Plum extract to refresh and soothe the skin. Mandarin, Lemon, Grapefruit and Rosemary help flush away toxins and leave an invigorating scent.