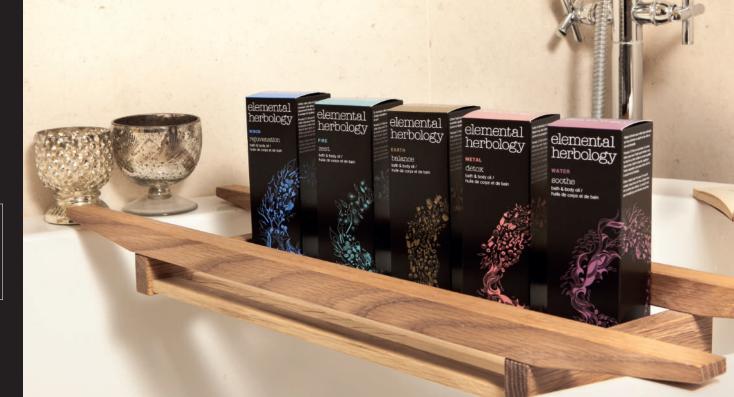

#### **FIVE ELEMENT AROMATHERAPY**

The Five Elements have joined forces to help restore your equilibrium and improve your wellbeing. Whatever your needs, mood and lifestyle may be, these five Bath & Body Oils will strengthen and support so that you're ready to face anything. Choose from five essential oil blends depending on your needs and lifestyle; Wood Rejuvenation, Fire Zest, Earth Balance, Metal Detox

#### Wood Rejuventation

bath & body oil 145ml 4.9fl oz e

Invigorate body and mind and nourish skin with the rejuvenating combination of essentials oils to relieve aches and pains and clear your mind.

bath & body oil i' buile de come et de bain

#### Fire Zest

bath & body oil 145ml 4.9fl oz e

Encourage a feeling of euphoria while nourishing skin with this zesty combination of energising oils to help you feel alert and active.

#### Earth Balance

bath & body oil 145ml 4.9fl oz e

Calm and centre the mind with this balancing combination of nourishing oils to reduce stress and restore equilibrium.

#### Metal Detox

bath & body oil 145ml 4.9fl oz e

Purify and invigorate a sluggish body and mind with oils that will help eliminate toxins, stimulate lymphatic drainage and encourage circulation.

#### Water Soothe

bath & body oil 145ml 4.9fl oz e

Remove stress and tension with this calming oil that will promote a feeling of clarity and well-being and encourage a peaceful night's sleep.