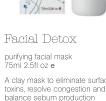

Pacial Datox Puriting Facia Mask Mangas Purified

A clay mask to eliminate surface toxins, resolve congestion and balance sebum production while also helping to brighten and soothe the skin, leaving it soft, clear and glowing.